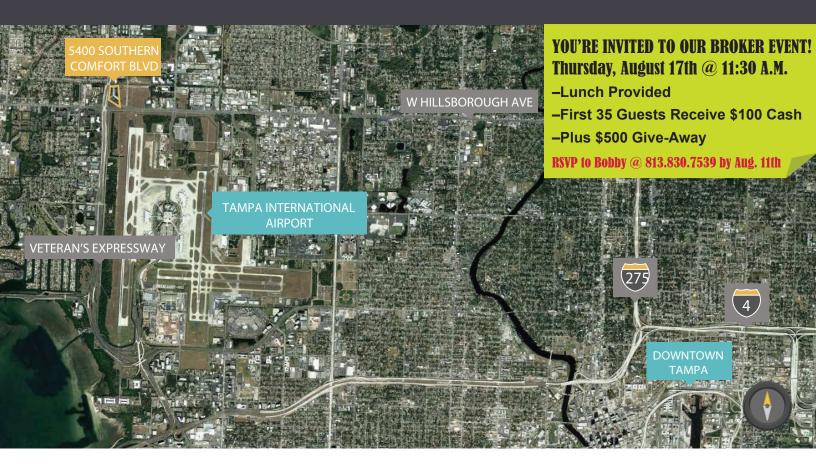

### **Premier Location**

- Direct access to Veterans Blvd and Hillsborough Ave.
- > 4 buildings totaling 166,255 SF over 11 acres
- > Close to downtown Tampa
- > Traffic Count on Veteran's Expressway = 71,000
- Traffic Count on Hillsborough Avenue = 68,000

#### BOBBY SAMPSON

Broker-Associate Newmark Knight Frank S 813 830 7539

- BSampson@ngkf.com
- 8 www.keatingresources.com